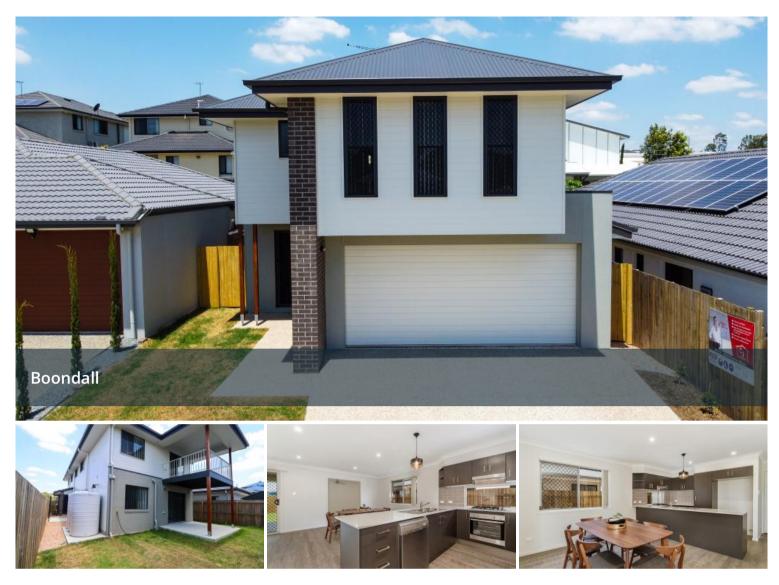

## FIXED PRICE CONTRACT, NO HIDDEN COSTS, NO EXTRA COSTS

BATHURST MULTI GENERATION LIVING HIGH SET HOME BOONDALL HOME 6 BED, 3 BATH, DOUBLE GARAGE

FIXED PRICE CONTRACT, FULL TURN KEY

- ALL SITE WORKS INCLUDED UP TO H CLASS SLAB
- METRO FACADE
- TWO SPLIT SYSTEM AIR CONDITIONERS
- ENGINEERED STONE BENCH TOPS to KITCHEN
- 900mm WESTINGHOUSE COOKTOP & OVEN
- 900mm WESTINGHOUSE DUCTED RANGEHOOD
- UPGRADE TO BATHROOM FITTINGS
- TILED NICHE RECESS TO SHOWERS
- LED LIGHTS, CEILING FANS THROUGHOUT
- LANDSCAPING, DRIVEWAY, FENCING

H 6 3日 2□1,246 m2

FIXED PRICE

Price CONTRACT

\$1,287,915

1,246 m2

Property Residential Type

Property 2742 ID

- Land
- Area
- Floor 251 m2 Area