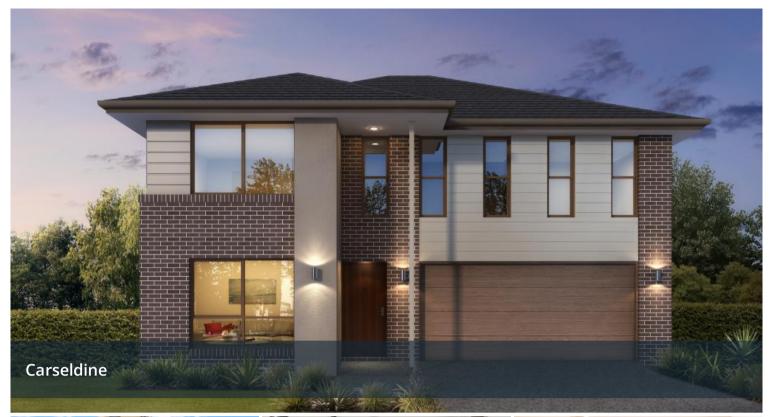

MULTI GENERATION LIVING DESIGN HOME CARSELDINE HOME 6 BED, 3 BATH, MEDIA, GAMES ROOM WET BAR, **DOUBLE GARAGE** 

FIXED PRICE CONTRACT, FULL TURN KEY

- ALL SITE WORKS INCLUDED UP TO H CLASS SLAB
- METRO FACADE
- THREE SPLIT SYSTEM AIR CONDITIONERS
- ENGINEERED STONE BENCH TOPS to KITCHEN
- 900mm WESTINGHOUSE COOKTOP & OVEN

**4 3 3 4 2 5** 567 m2

**FIXED PRICE** 

Price CONTRACT

\$1,254,050

Property Residential

Type

Property 2755

ID