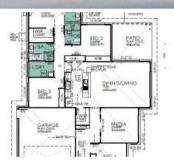

Located in a perfect spot in Varrabilba limited opportunity

🛏 4 🔊 2 🖨 2 🗔 891 m2

\$808,900 Fixed Price \* Full Price Turnkey Property Residential Type Property 2759 ID Land 891 m2 Area **Agent Details** Sharlene Leeson - 0409 642 779