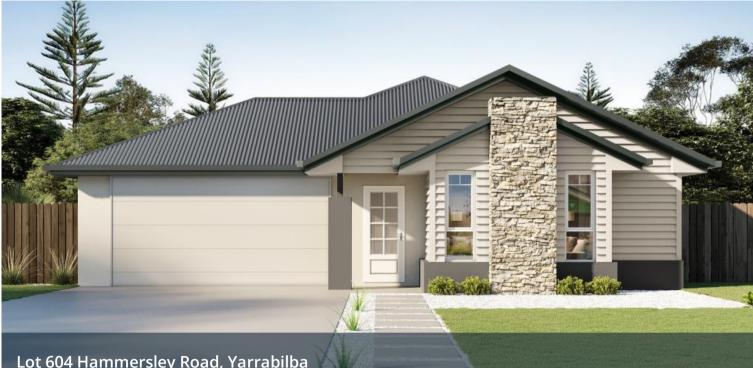

## Lot 604 Hammersley Road, Yarrabilba

## Space for trailer, boat, campervan etc.. secured drive through access **behind front fence!**

Live the life you've been wishing for with CJ Homes!

This impressive lot is 891sqm. Opportunities for a lot with a great wide frontage don't come up often. This allows you to have side access secured behind your front fence with driveway access with space to store a trailer, boat or campervan or extra vehicles.

Located in a perfect spot in Varrabilba limited opportunity

🛏 4 🔊 2 🖨 2 🗔 891 m2

\$808,900 Fixed Price \* Full Price Turnkey Property Residential Type Property 2759 ID Land 891 m2 Area **Agent Details** Sharlene Leeson - 0409 642 779