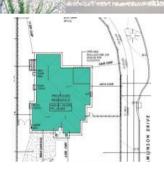

## Space for trailer, boat, campervan etc.. secured drive through access **behind front fence!**

Live the life you've been wishing for with CJ Homes!

This impressive lot is 891sqm. Opportunities for a lot with a great wide frontage don't come up often. This allows you to have side access secured behind your front fence with driveway access with space to store a trailer, boat or campervan or extra vehicles.