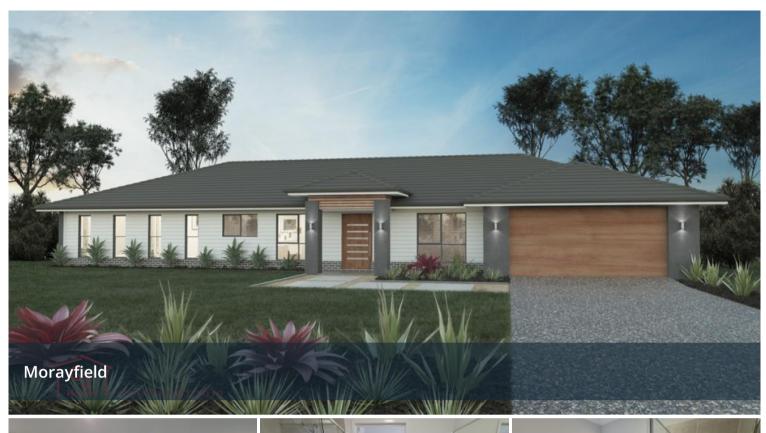

## **ACREAGE HOME MORAYFIELD**

CUSTOM DESIGN ACREAGE LIVING

FIXED PRICE CONTRACT, FULL TURN KEY

- ALL SITE WORKS INCLUDED UP TO H CLASS SLAB
- HSTP INC
- METRO FACADE
- TWO SPLIT SYSTEM A/C
- ENGINEERED STONE BENCH TOPS to KITCHEN
- 900mm WESTINGHOUSE COOKTOP & OVEN
- 900mm WESTINGHOUSE DUCTED RANGEHOOD
- UPGRADE TO BATHROOM FITTINGS
- TILED NICHE RECESS TO SHOWERS
- LED LIGHTS, CEILING FANS THROUGHOUT
- LANDSCAPING, DRIVEWAY,
- UPGRADED BATHROOM FIXTURES

Price FULL TURN KEY \$1,029,410

Property Residential

Type

Property 2770

ID

**Land** 3,095 m2

Area

Floor 225 m2