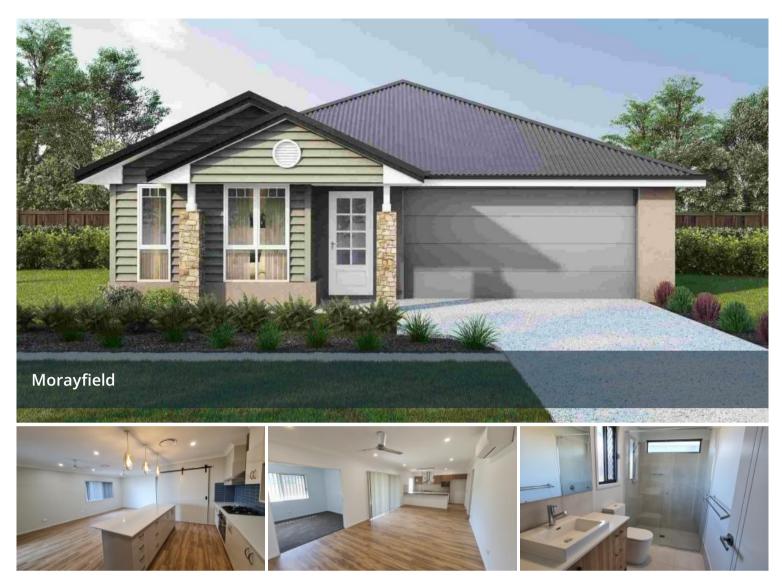

## MULTI-GENERATION ACREAGE 6 BEDROOM HOME

ACREAGE LIVING CUSTOM DESIGN MULTI GENERATION HOME 6 BED, 3 BATH, PLUS WET BAR, 2 PATIOS, DOUBLE GARAGE

FIXED PRICE CONTRACT, FULL TURN KEY

- ALL SITE WORKS INCLUDED UP TO H CLASS SLAB
- HSTP INC
- HAMPTON FACADE
- TWO SPLIT SYSTEM A/C
- ENGINEERED STONE BENCH TOPS to KITCHEN
- 900mm WESTINGHOUSE COOKTOP & OVEN
- 900mm WESTINGHOUSE DUCTED RANGEHOOD
- UPGRADE TO BATHROOM FITTINGS
- TILED NICHE RECESS TO SHOWERS

⊨ 6 
5,733 m2

Price FULL TURN KEY \$1,098,225

5,733 m2

Property Residential Type

Property 2771

ID

- Land
- Area
- Floor 244 m2 Area

Agent Details