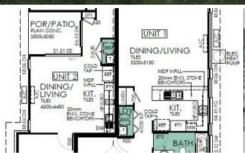

## \*Expected Rental Yield 5.27% \* Full Turnkey Package

This fantastic Dual Living Design with two Separate attached homes has a total of 5 bedrooms and 3 bathrooms and 5 car spaces.

This design has been customised to fit this large lot perfectly, which is 553sqm in size. This house is yet to be constructed. The land is due to register this year so we can start the building shortly after that.

**二** 5 🔊 3 🖷 5 🗀

553 m2

\$985,520 Dual

Price Living - Two
Homes

Property Residential Type

Property 2776 ID

Land

.and 553 m2

Area

Floor 231 m2

Area