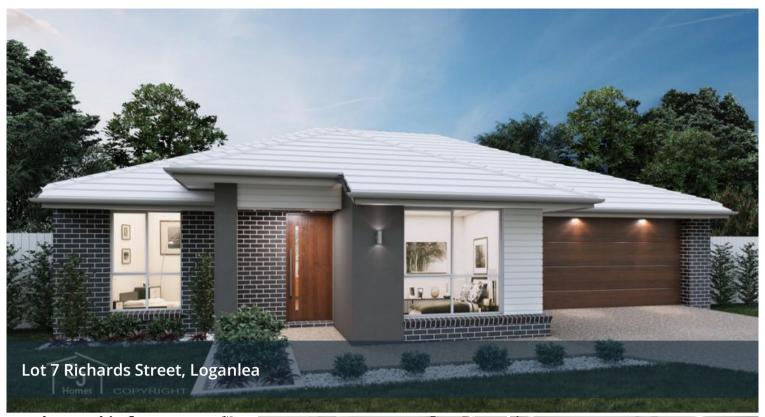

## \*Expected Rental Yield 5.27% \* Full Turnkey Package

This fantastic Dual Living Design with two Separate attached homes has a total of 5 bedrooms and 3 bathrooms and 5 car spaces.

This design has been customised to fit this large lot perfectly, which is 553sqm in size. This house is yet to be constructed. The land is due to register this year so we can start the building shortly after that.

The best news is this is not strata titled, so no body corporate fees!

Loganlea is a serene and charming suburb known for its abundance of picturesque green spaces and recreational spots. The location boasts a warm, close-knit community atmosphere, making it an ideal place for families and