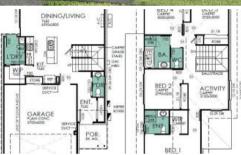

The land is now registered which means there are no delays, we can start building straight away!

The beautiful two storey home design has a kitchen with custom cabinetry which features a 900mm freestanding gas cooker, stone benchtops and a walk in pantry and separate laundry and two car garage. The first floor has an open

ID

Land

326 m2

Area

Floor

205 m<sup>2</sup>

Area

**Agent Details** 