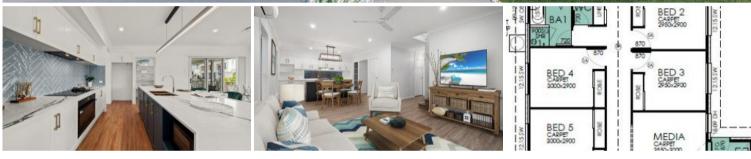

## **Includes attached Granny Flat**

This fantastic home includes an attached granny flat with separate side entry, with its own living area, kitchen, bedroom and ensuite. Perfect for two families, elderly parents or adult children living at home.

Looking for extra income, why not rent out the granny flat space.

This home has a total of 6 bedrooms, 3 bathrooms and two kitchens.

We offer a NO CHARGE service to customise our house designs to make it perfect for you.