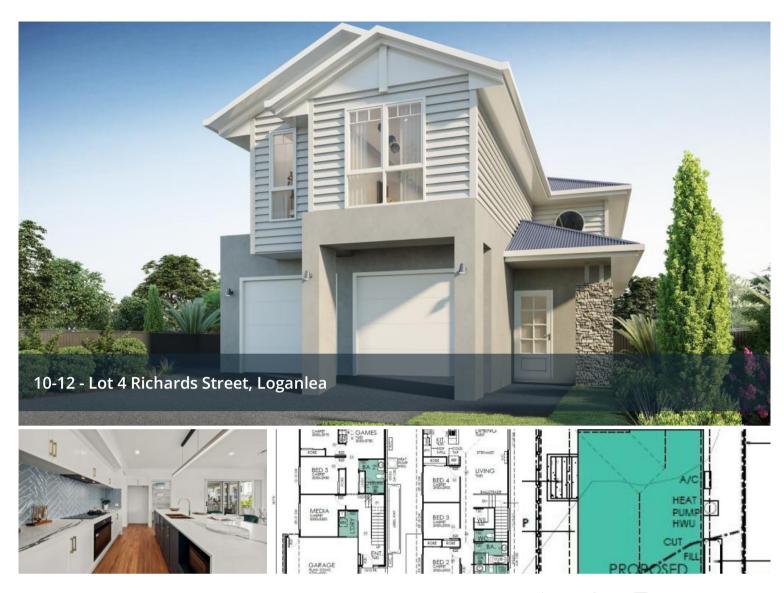

## Includes attached Granny Flat - Full Turn Key!

This fantastic home includes an attached granny flat with separate side entry, with its own 2 living areas, kitchen, 2 bedroom and ensuite. Perfect for two families, elderly parents or adult children living at home.

Looking for extra income, why not rent out the granny flat space.

This home has a total of 6 bedrooms, 3 bathrooms, two kitchens and 3 living spaces.

With a massive big yard for the whole family to enjoy.

We offer a NO CHARGE service to customise our house designs to make it perfect for you.

This home has been customised to fit this large lot perfectly,

⊨ 6 
523 m2

\$1,044,410 Price Granny flat attached Property Property 2781 ID Land 523 m2 Area 61 Floor 249 m2 Area