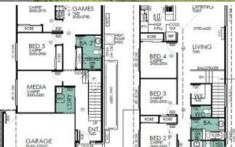

## **Includes attached Granny Flat - Full Turn Key!**

This fantastic home includes an attached granny flat with separate side entry, with its own 2 living areas, kitchen, 2 bedroom and ensuite. Perfect for two families, elderly parents or adult children living at home.

Looking for extra income, why not rent out the granny flat space.

This home has a total of 6 bedrooms, 3 bathrooms, two kitchens and 3 living spaces.

With a great yard for the whole family to enjoy.

We offer a NO CHARGE service to customise our house designs to make it perfect for you.

Property 2784

ID

Land

326 m2

Area

Floor

249 m2

Area