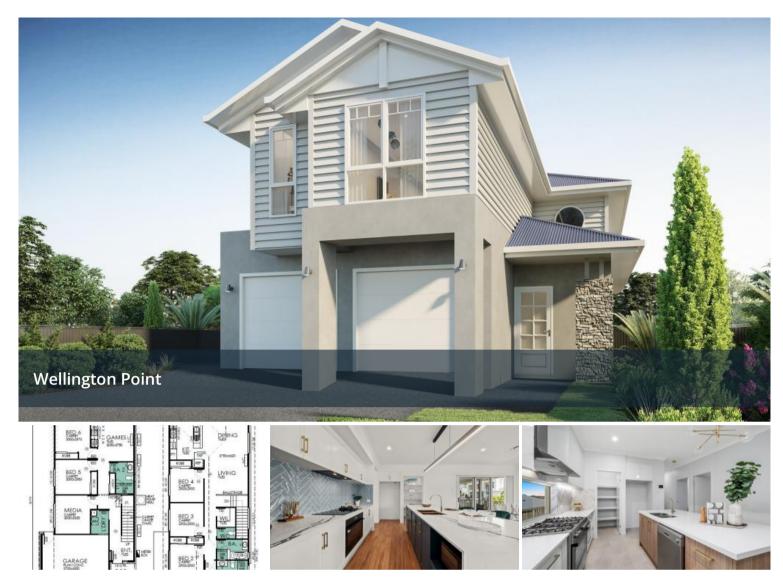

## Includes attached Granny Flat style area- Full Turn Key!

This fantastic home includes an attached granny flat style area with separate side entry, with its own 2 living areas, kitchenette, 2 bedrooms and ensuite. Perfect for two families, elderly parents or adult children living at home.

Looking for extra income, why not rent out the granny flat space.

This home has a total of 6 bedrooms, 3 bathrooms, 2 kitchens and 3 living spaces with an elegant raised patio on the ground floor flowing out onto the large backyard. There is a deck coming off the first floor overlooking the amazing views and perfect to unwind with your favourite refreshment at the end of a long day.

With a great yard for the whole family to enjoy. With an

₩ 6 N 3 🛱 5 🗔 455 m2

\$1,299,825 Granny flat style attached Property Type Property 2791 ID Land Area Floor Area 260 m2