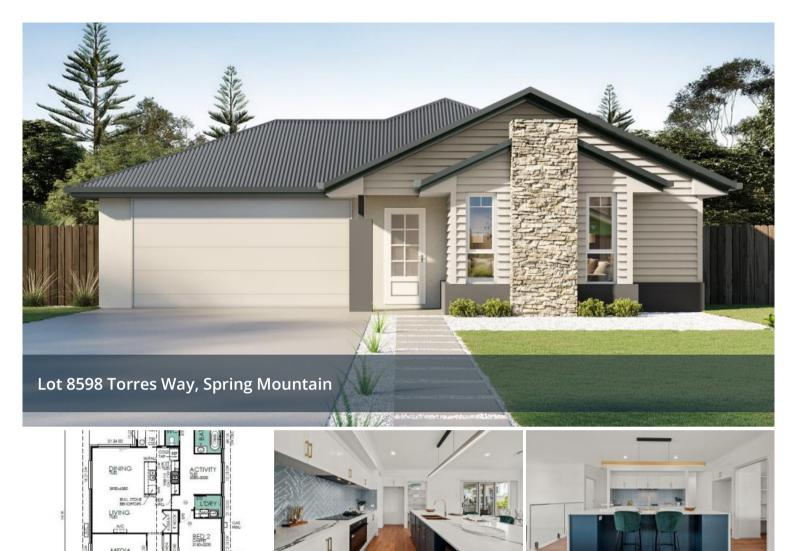

## **Luxury upgrades included!**

Situated in the sort after Spring Mountain, in a great location close to the reserve in the new Crossing stage. Land size is 432sqm with a 13.5m frontage.

The land is now registered which means there are no delays we can start building straight away!

This stunning custom home has luxury upgrades included in the price, with Grande ceiling heights of 2740mm. A large freestanding bath tub to soak away your stress after a long day ₩ 4 2₩ 22□432 m2

Price \$1,047,620 Fixed Price Full Turnkey Property Type 2792 ID 2792 ID 432 m2 Area 432 m2 Floor 239 m2 Area