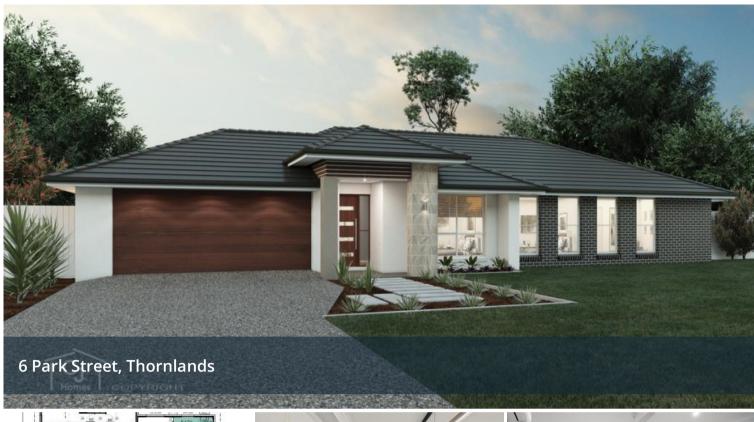

## Amazing size land with nature at your doorstep - Full turn Key Package

This fantastic Dual occupancy Auxiliary style home has a total of 6 bedrooms and 3 bathrooms.

This home is yet to be constructed, the land is registered so we can start building journey straight away.

Unit 1 has; 4 Bedrooms, the master bedroom with large walk in robe, 2 bathrooms, walk in linen cupboard, 1 car garage, Kitchen with custom cabinetry and a walk in pantry, Living and dining opening onto a large Patio with an amazing huge size yard with trees, greenery and privacy from neighbours take in nature on your doorstep.

Unit 2 has; 2 bedrooms, a bathroom, Open living, dining, full kitchen, an IT Nook, 1 car garage its own patio with a great

i 6 
1,653 m2

\$1,360,250 Dual Price occupancy 6 Bed + 3 Bath Property Type 2793 ID 2793 ID 2793 ID 1,653 m2 Area 1,653 m2 Area 279 m2