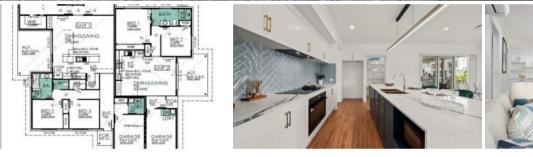

Unit 1 has; 4 Bedrooms, the master bedroom with large walk in robe, 2 bathrooms, walk in linen cupboard, 1 car garage, Kitchen with custom cabinetry and a walk in pantry, Living and dining opening onto a large Patio with an amazing huge size yard with trees, greenery and privacy from neighbours take in nature on your doorstep.

Unit 2 has; 2 bedrooms, a bathroom, Open living, dining, full kitchen, an IT Nook, 1 car garage its own patio with a great

i 6 
1,653 m2

\$1,360,250 Dual Price occupancy 6 Bed + 3 Bath Property Type 2793 ID 2793 ID 2793 ID 1,653 m2 Area 1,653 m2 Area 279 m2