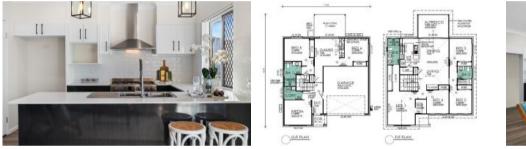

## Includes attached Granny Flat style area - Full Turn Key!

This fantastic home includes an attached granny flat style area with separate side entry all under the one roof, with its own 2 living areas, kitchen, 2 bedroom and ensuite. Perfect for two families, elderly parents or adult children living at home.

This home is yet to be constructed, the land is registered so we can start building straight away.

Looking for extra income, why not rent out the granny flat space to help pay off the loan.

This home has a total of 6 bedrooms, 3 bathrooms, two kitchens and 3 living spaces.

With a massive big yard for the whole family to enjoy.

🛏 6 🔊 3 🖨 5 🗔 535 m2

> \$1,100,055 Granny flat style area attached

Property Residential Type

Property 2802 ID Land Area

Price

Floor 249 m2 Area