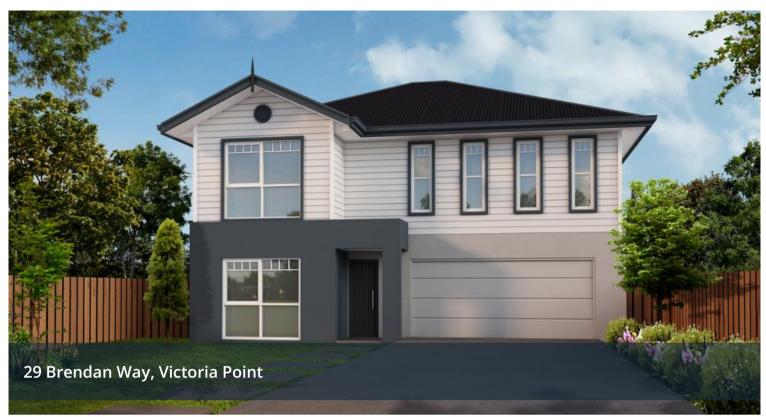

## Includes attached Granny Flat style area - Full Turn Key!

This fantastic home includes an attached granny flat style area with separate side entry all under the one roof, with its own 2 living areas, kitchen, 2 bedroom and ensuite. Perfect for two families, elderly parents or adult children living at home.

This home is yet to be constructed, the land is registered so we can start building straight away.

Looking for extra income, why not rent out the granny flat space to help pay off the loan.

This home has a total of 6 bedrooms, 3 bathrooms, two kitchens and 3 living spaces.

With a massive big yard for the whole family to enjoy.

🛏 6 🔊 3 🖨 5 🗔 535 m2

> \$1,100,055 Granny flat style area attached

Property Residential Type

Property 2802 ID Land Area

Price

Floor 249 m2 Area